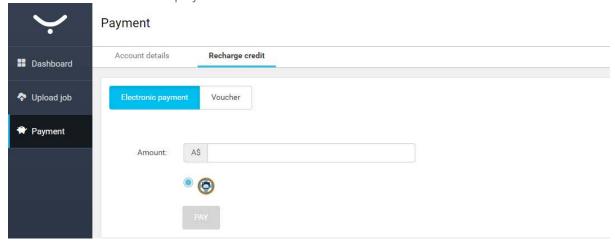

## Adding Credit to your Student Card

Print Credit can be added via Think Print: <a href="https://thinkprint.nd.edu.au/">https://thinkprint.nd.edu.au/</a>

- 1. Sign into Think Print using your University ID and password
- 2. Select **Payment** (left hand side of the screen)
- 3. Select Electronic payment or Voucher

- 4. Enter your credit amount (minimum amount \$1.00)
- 5. Click Pay
- 6. "My Account" creates an account that securely stores your details for future transactions as well as your payment history.

  Please follow prompts to set up an account if desired.