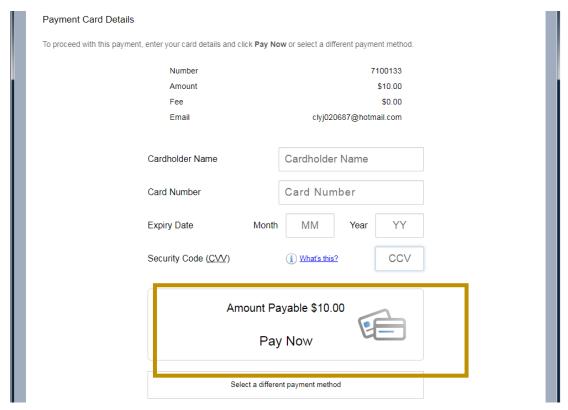

## Currently, only Visa or MasterCard are accepted.

7. Enter your credit card details and click 'Pay Now.'

Please do not click back in your browser or navigate away from the payment page while a payment is being processed.