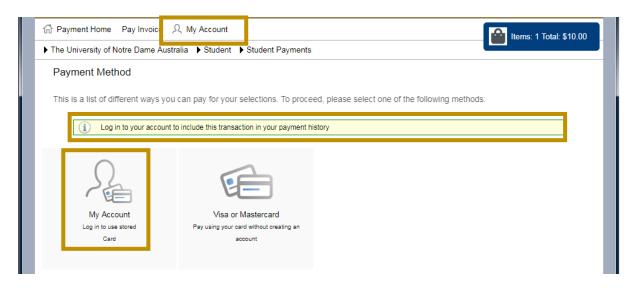

- 4. Enter your credit amount (minimum amount \$1.00)
- 5. Click Pay
- 6. "My Account" creates an account that securely stores your details for future transactions as well as your payment history.

  Please follow prompts to set up an account if desired.