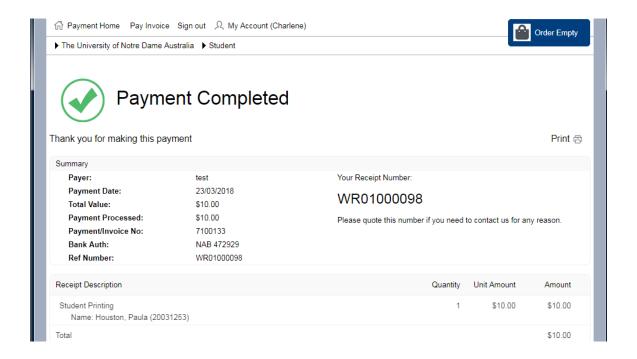

8. Once the payment is processed, a receipt will appear. This receipt will be sent to your nominated email address.

If there is an issue with your payment (e.g. entered an incorrect amount, been charged incorrectly or changed your mind), please contact your Campus Fees Office.