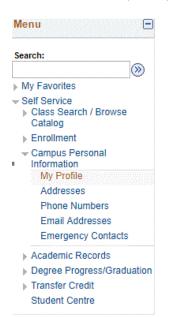

### My Profile

Under My Profile, you can change your details

- Name or Address
- Personal and Emergency Contact Details
- Email Address

You can view and update your details.

#### Student Centre

- Enrolment Information
- Gradebook
- Apply for Graduation

You can view your enrolled information, payment status and academic results.

| arch:                                                 | Student Center                   |   |
|-------------------------------------------------------|----------------------------------|---|
| My Favorites<br>Self Service                          | Academics                        |   |
| <ul> <li>Class Search / Browse<br/>Catalog</li> </ul> | <u>S</u> earch<br><u>E</u> nroll |   |
| Enrollment                                            | My Academics                     | • |
| Campus Personal<br>Information                        | <                                | • |
| Academic Records                                      |                                  |   |
| Degree Progress/Graduation                            |                                  |   |
| Transfer Credit                                       |                                  |   |
| Student Centre                                        |                                  |   |

### Class Search

You can search all courses/ units and course catalogue that the University offers.

If you have queries relating to your enrolled information, academic results, and payments, please contact the Student Administration Office at your campus.