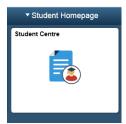

#### Student Centre

- Enrolment Information
- Gradebook
- Apply for Graduation

You can view your enrolled information, payment status and academic results.

| arch:                                                 | Student Center                   |   |
|-------------------------------------------------------|----------------------------------|---|
| My Favorites<br>Self Service                          | Academics                        |   |
| <ul> <li>Class Search / Browse<br/>Catalog</li> </ul> | <u>S</u> earch<br><u>E</u> nroll |   |
| Enrollment                                            | My Academics                     | • |
| Campus Personal<br>Information                        | <                                | • |
| Academic Records                                      |                                  |   |
| Degree Progress/Graduation                            |                                  |   |
| Transfer Credit                                       |                                  |   |
| Student Centre                                        |                                  |   |