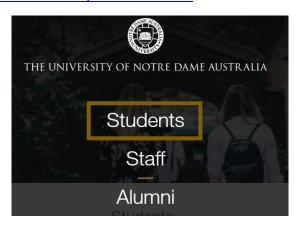

Your academic record is available at Student Centre Self Service via the Notre Dame website. For specific exam grade marks and percentages, please contact your course lecturer or tutor.

1. Access the **Students** page on the Notre Dame website. <u>https://www.notredame.edu.au/current-students</u>