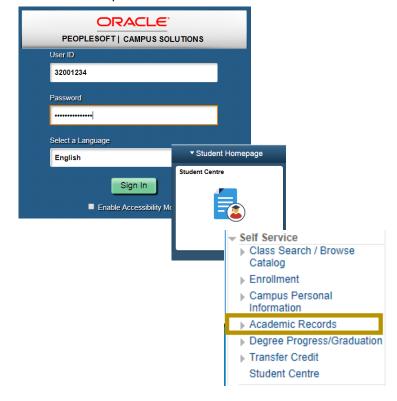

2. Click on Student Centre

3. Enter your **Student ID** and **password** to access the portal.

**Example:** 

Username: 32001234 Password: Nd01021994

- 4. Click Student Centre
- Enrolment Information
- Gradebook
- Apply for Graduation
- 5. Click on Academic Records