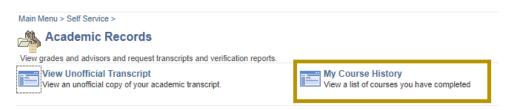

Your academic record is available at Student Centre Self Service via the Notre Dame website. For specific exam grade marks and percentages, please contact your course lecturer or tutor.

1. Access the **Students** page on the Notre Dame website. <u>https://www.notredame.edu.au/current-students</u>



2. Click on Student Centre



3. Enter your **Student ID** and **password** to access the portal.

**Example:** 

Username: 32001234 Password: Nd01021994

- 4. Click Student Centre
- Enrolment Information
- Gradebook
- Apply for Graduation
- 5. Click on Academic Records





## 6. Click My Course History



## The **Course History** page shows the following information:

- Couse code
- Description of course
- Study period course was taken
- Grade received
- Unit percentage
- Current status (Taken, Transferred or In Progress)

## My Course History



Please kindly contact your campus Service Desk if you require assistance.

| Fremantle                             | Sydney                                | Broome                            |
|---------------------------------------|---------------------------------------|-----------------------------------|
| <b>08 9433 0777</b><br>8am – 5pm WAST | <b>02 8204 4444</b><br>8am – 5pm AEST | 08 9192 0632<br>8am – 4:30pm WAST |
| fremantle.it@nd.edu.au                | sydney.it@nd.edu.au                   | broome.it@nd.edu.au               |