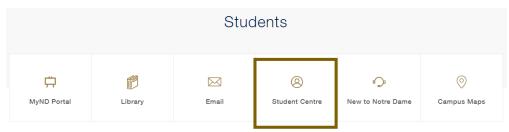

2. Click on Student Centre

3. Enter your Student ID and password to access the portal.