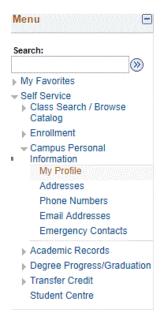

# My Profile

Under My Profile, you can change your details

- Name or Address
- Personal and Emergency Contact Details
- Email Address

You can view and update your details.

### Student Centre

- Enrolment Information
- Gradebook
- Apply for Graduation

You can view your enrolled information, payment status and academic results.