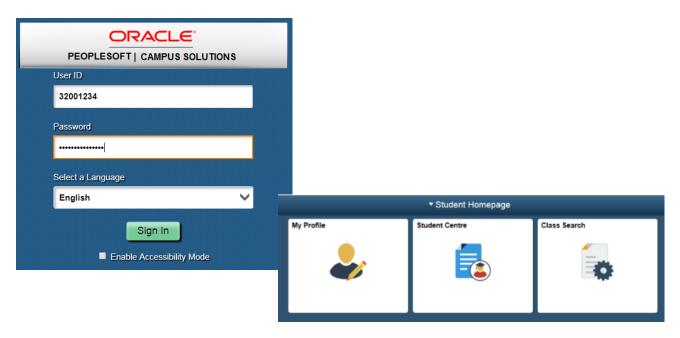

## **Example:**

Username: 32001234 Password: Nd01021994

You are presented with various tiles, which are used to navigate from the Student Homepage to the different areas of the Student Centre

# My Profile

Under My Profile, you can change your details

- Name or Address
- Personal and Emergency Contact Details
- Email Address

You can view and update your details.

### Student Centre

- Enrolment Information
- Gradebook
- Apply for Graduation

You can view your enrolled information, payment status and academic results.

## Class Search

You can search all courses/ units and course catalogue that the University offers.

If you have queries relating to your enrolled information, academic results, and payments, please contact the Student Administration Office at your campus.