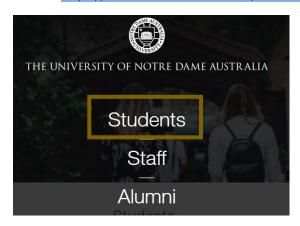

# Student Centre

You can find your details including student number, student email address, and so on, at Student Centre Self Service.

1. Access the **Students** page on the ND website. https://www.notredame.edu.au/current-students