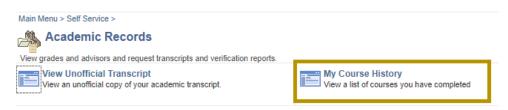

Your academic record is available at Student Centre Self Service via the Notre Dame website. For specific exam grade marks and percentages, please contact your course lecturer or tutor.

1. Access the **Students** page on the Notre Dame website. <u>https://www.notredame.edu.au/current-students</u>



2. Click on Student Centre



3. Enter your **Student ID** and **password** to access the portal.

**Example:** 

Username: 32001234 Password: Nd01021994

- 4. Click Student Centre
- Enrolment Information
- Gradebook
- Apply for Graduation
- 5. Click on Academic Records





## 6. Click My Course History



## The **Course History** page shows the following information:

- Couse code
- Description of course
- Study period course was taken
- Grade received
- Unit percentage
- Current status (Taken, Transferred or In Progress)

## My Course History



Please kindly contact your campus Service Desk if you require assistance.

| Fremantle              | Sydney              | Broome                     |
|------------------------|---------------------|----------------------------|
| 08 9433 0999           | 02 8204 4444        | 08 9192 0632               |
| 8am – 5pm WAST         | 8am – 5pm AEST      | 8am – 4:30pm WAST          |
| fremantle.it@nd.edu.au | sydney.it@nd.edu.au | <u>broome.it@nd.edu.au</u> |