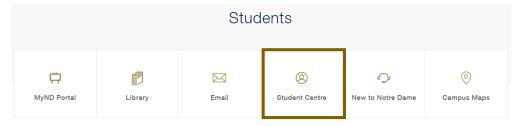

2. Click on Student Centre

3. Enter your **Student ID** and **password** to access the portal.

**Example:** 

Username: 32001234 Password: Nd01021994

- 4. Click Student Centre
- Enrolment Information
- Gradebook
- Apply for Graduation
- 5. Click on Academic Records