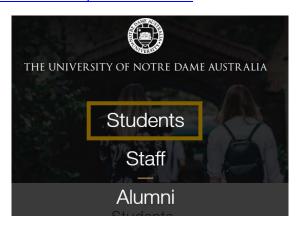

Your academic record is available at Student Centre Self Service via the Notre Dame website. For specific exam grade marks and percentages, please contact your course lecturer or tutor.

1. Access the **Students** page on the Notre Dame website. <u>https://www.notredame.edu.au/current-students</u>

2. Click on Student Centre

3. Enter your **Student ID** and **password** to access the portal.

**Example:** 

Username: 32001234 Password: Nd01021994

- 4. Click Student Centre
- Enrolment Information
- Gradebook
- Apply for Graduation
- 5. Click on Academic Records