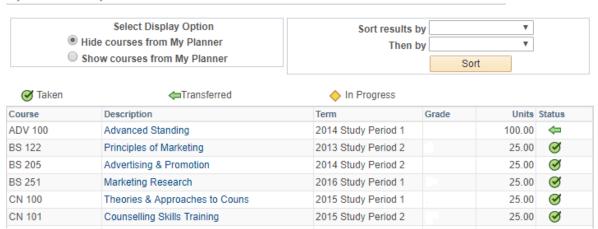

## The **Course History** page shows the following information:

- Couse code
- Description of course
- Study period course was taken
- Grade received
- Unit percentage
- Current status (Taken, Transferred or In Progress)