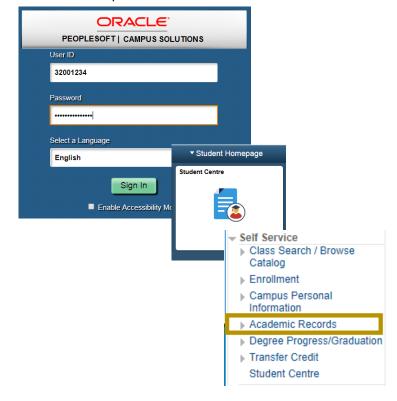

2. Click on Student Centre

3. Enter your **Student ID** and **password** to access the portal.

**Example:** 

Username: 32001234 Password: Nd01021994

- 4. Click Student Centre
- Enrolment Information
- Gradebook
- Apply for Graduation
- 5. Click on Academic Records

## 6. Click My Course History